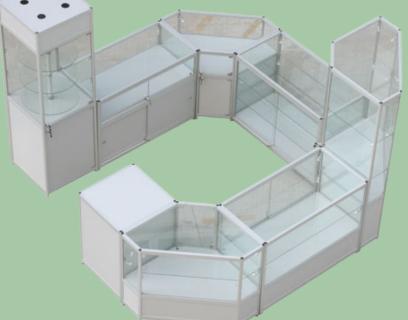

## <u>Modular Systems</u>

Flexibility is an important value in retailing – showroom furniture must be arranged to suit your products, and should be reusable in different configurations to keep things fresh.

Showcases Direct's Modular Systems are perfect for displaying products flexibly. A wide range of shapes, heights, colours and materials means that a perfect solution can be achieved for any space. Our modular system includes options for a combination of wood and glass, lights, storage and lockable units.

Sold by the individual piece, modular systems are particularly useful for kiosks, booths in larger retail spaces, and for trade fairs and exhibitions. We welcome your enquiry to discuss your requirements and how we may achieve your perfect solution.

Cost effective

- Expandable
- Fully configurable
- All units lockable
- Built-in storage

See the Counters page for more information on the individual pieces we keep in stock. Not everything on this page is held in stock, but all can be ordered.