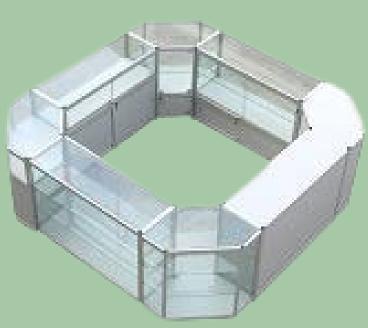

## <u>Modular Systems</u>

Flexibility is an important value in retailing – showroom furniture must be arranged to suit your products, and should be reusable in different configurations to keep things fresh.

Showcases Direct's Modular Systems are perfect for displaying products flexibly. A wide range of shapes, heights, colours and materials means that a perfect solution can be achieved for any space. Our modular system includes options for a combination of wood and glass, lights, storage and lockable units.

Sold by the individual piece, modular systems are particularly useful for kiosks, booths in larger retail spaces, and for trade fairs and exhibitions. We welcome your enquiry to discuss your requirements and how we may achieve your perfect solution.

Cost effective

- Expandable
- Fully configurable
- All units lockable
- Built-in storage

See the Counters page for more information on the individual pieces we keep in stock. Not everything on this page is held in stock, but all can be ordered.