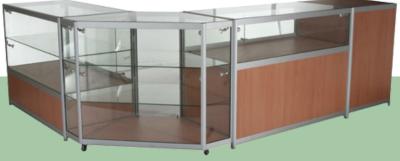

## <u>Modular Systems</u>

Flexibility is an important value in retailing – showroom furniture must be arranged to suit your products, and should be reusable in different configurations to keep things fresh.

Showcases Direct's Modular Systems are perfect for displaying products flexibly. A wide range of shapes, heights, colours and materials means that a perfect solution can be achieved for any space. Our modular system includes options for a combination of wood and glass, lights, storage and lockable units.

Sold by the individual piece, modular systems are particularly useful for kiosks, booths in larger retail spaces, and for trade fairs and exhibitions. We welcome your enquiry to discuss your requirements and how we may achieve your perfect solution.

Cost effective

- Expandable
- Fully configurable
- All units lockable
- Built-in storage

See the Counters page for more information on the individual pieces we keep in stock. Not everything on this page is held in stock, but all can be ordered.